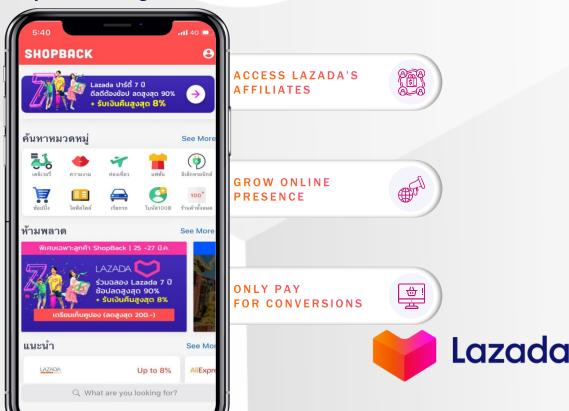

## **Get started now**

Start promoting your products and store with our self-service solutions!

Lazada Sponsored Services allow you to increase exposure of your products and store. Your store and/or promoted products may appear on Lazada's app and website, and on our Affiliate network.



## Affiliate Solution

**Boost your sales with guaranteed ROI** 



## **Discover Sponsored Services on Seller Center**

| Seller Center         Products       >         Orders       >         Promotions       >         Store       Sponsored Search Overview         Reporting is not real-time. In most cases your campaign statistics are delayed by a day.       Top Up