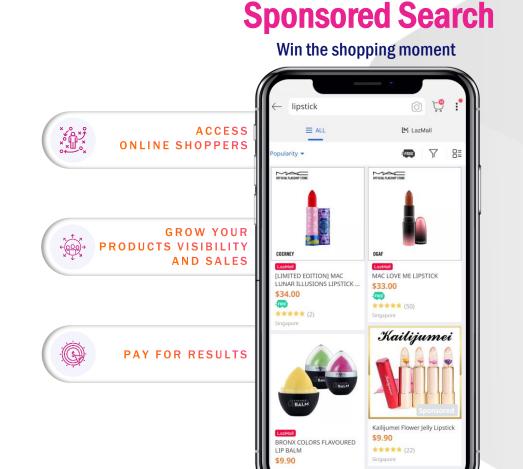

## **Get started now**

Start promoting your products and store with our self-service solutions!

Lazada Sponsored Services allow you to increase exposure of your products and store. Your store and/or promoted products may appear on Lazada's app and website, and on our Affiliate network.